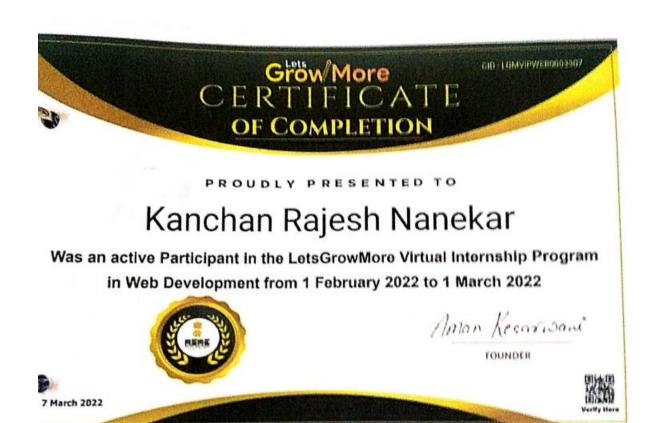

## DIKSHA TADKE

This is to certify the completion of two months online internship at YBI Foundation in Artificial Intelligence and Machine Learning with application in field of Business and Healthcare from January-February 2022.

(+91) 966 798 7711

Wednesday, Mar 09 2022 12444000001705903

ybifoundation.org

YBI FOUNDATION

support@ybifoundation.org