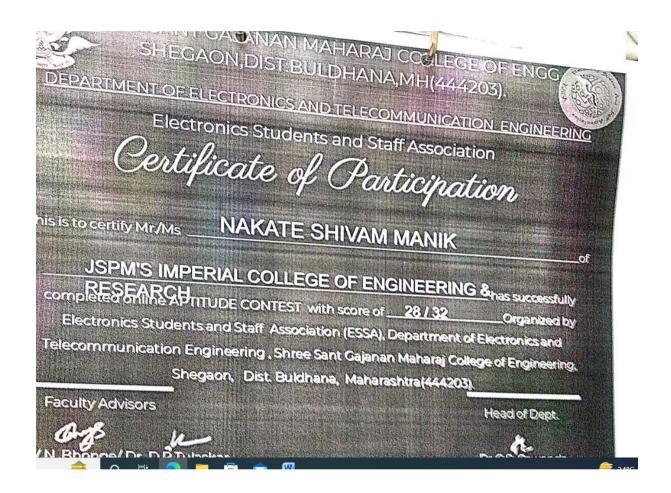

#### **Department of E&Tc**

Jaywant Snikshan Prasarak Mandal's

Imperial College of Engineering & Research, Wagholi, Pune

Gat No. 72 (1&2), Pune-Nagar Road, Wagholi, Pune, www.jspmicoer.edu.in, Accredited with 'A' grade by NAAC! Department of Electronics and Telecommunication Engineering

#### Certificate of Achievement

This is to certify that NAKATE SHIVAM MANIK

of JSPM'S IMPERIAL COLLEGE OF ENGINEERING AND RESEARCH

has participated in 3 Days Online Workshop on "Embedded System Design using MSP430 & IOT Applications" organized by Department of Electronics and Telecommunication Engineering,

Imperial College of Engineering & Research, Wagholi, from 20/05/20 to 22/05/20.

Dr. S. K. Bhatia Convener & HOD Dr. P. R. Badadapure

Convener Convener

Dr. R. S. Deshpande Principal